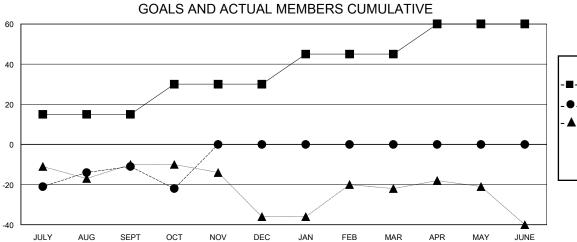

## District 9 NE

GMT: **LOCATION IOWA GMT CA** 

| Clubs                 |               |           |               | Members               |                       |                         |                                                    |
|-----------------------|---------------|-----------|---------------|-----------------------|-----------------------|-------------------------|----------------------------------------------------|
| RESULTS FOR 2023-2024 |               |           |               | RESULTS FOR 2023-2024 |                       |                         |                                                    |
| QUARTER               | NEW CLUB GOAL | NEW CLUBS | DROPPED CLUBS | QUARTER MEMB          | ER GROWTH NET<br>GOAL | MEMBER GROWTH<br>ACTUAL | DROPPED<br>MEMBERS ACTUAL<br>(including transfers) |
| JULY/AUG/SEPT         | 0             | 0         | 0             | JULY/AUG/SEPT         | 15                    | 27                      | 37                                                 |
| OCT/NOV/DEC           | 0             | 0         | 0             | OCT/NOV/DEC           | 15                    | 9                       | 19                                                 |
| JAN/FEB/MAR           | 0             | 0         | 0             | JAN/FEB/MAR           | 15                    | 0                       | 0                                                  |
| APR/MAY/JUNE          | 1             | 0         | 0             | APR/MAY/JUNE          | 15                    | 0                       | 0                                                  |

## GOALS AND ACTUAL NEW CLUBS CUMULATIVE

| <br>MEMBER | GROWTH | NET | GOAL |
|------------|--------|-----|------|
|            |        |     |      |

- MEMBER GROWTH ACTUAL

- LAST YEAR MEMBERSHIP ACTUAL